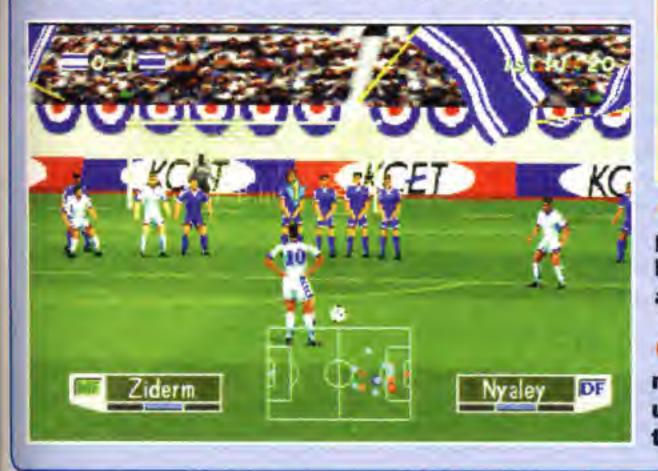

in.





Free Kicks have been tweaked in this version too, making it really difficult to score from them, but when they come off it gives you a great deal of satisfaction. The most important point to remember when taking these kicks is that the direction you press on the pad will make a difference. Hold up and the kick becomes more powerful, which is better for long-range attempts. Hold down on the pad as the kick is taken and the ball will dip a lot more. This is better for shorter kicks, about 20 yards out. One other factor is the strength of the shot. NEVER use a full power shot, because it always goes over the bar no matter how far out you are. Between 60 and 75% power is perfect, and will keep the shot on target and either force the goalie into a save or notch another goal for you.





#### FOOTWORK <u>P</u>AN €₩

There are some excellent moves that can be easy used in matches if you know how, and that's what we're about to show you now. They may look like obvious tricks, but once they

become second nature - your own game will benefit from it. Have a look at these winning



techniques and see how many you think are worth remembering.

#### CROSSING

There are three types of cross that work from set plays or during a move. By hitting circle, the ball will be lifted into the box for the attacker to run onto, and volley of head into the net. Double tapping the cross button will send a medium height centre into the danger zone, while a triple tap keeps the ball virtually on the deck and it whizzes into the six yard box.

#### **ONE-TWOS**

Using the standard X button f